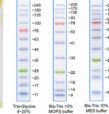

# GangNam-STAIN<sup>™</sup> Pre-stained Protein Ladder is;

- 12 bands between 10 and 245 kDa are available in a wide range of identifiable Pre-stained Protein Ladder
- Clear identification by two reference bands, 25 kDa(Green) and 75 kDa(Red)
- · Easy-to-use products without prior processing
- Suitable for Western blotting, CBB staining, Silver staining and etc.
- High efficiency with small amount